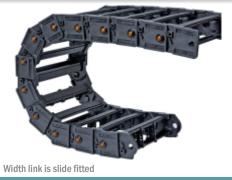

DC 4 (58x24)

DC 5 (80x32)

\_\_\_\_\_\_\_

Width link is slide fitted

Width link is slide fitted

DC 7 (150x40)

DC 6 (100x40)

DC 6A (125x40)