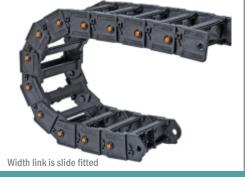

DC 4 (58x24)

DC 5 (80x32)

\_\_\_\_\_\_\_

Width link is slide fitted

Width link is slide fitted

DC 7 (150x40)

DC 6 (100x40)

DC 6A (125x40)