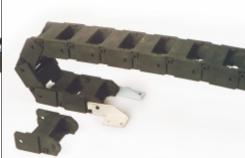

# Cable Drag Chain - New Rounded Design RDC\_9.5x10 RDC\_16x10 RDC\_20x15 RDC\_30x19 One side Snap Open Both side Snap Open Both side Snap Open RDC\_48x25 RDC\_60x25 RDC\_33x26 RDC\_45x26 Both side Snap Open Both side Snap Open One side Snap Open RDC\_65x26 RDC\_80x38 RDC\_100x38 RDC\_100x45 ✓ Round shape ✓ Low noise √ Smooth operation