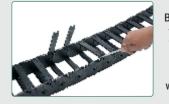

#### **Installation Guide**

One side Snap Open

#### While re-fitting ensure that both ends are fitted securely in the slots provided with use of soft mallet.

RDC\_125x45

Insert the screwdriver in the slot provided

One side Snap Open

RDC\_150x45

To remove link use screwdriver on both sides.