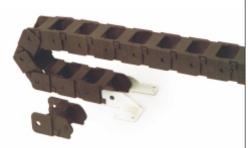

# Cable Drag Chain - New Rounded Design RDC\_9.5x10 RDC\_16x10 RDC\_20x15 RDC\_30x19 One side Snap Open Both side Snap Open Both side Snap Open RDC\_48x25 RDC\_60x25 RDC\_33x26 RDC\_45x26 Both side Snap Open Both side Snap Open One side Snap Open RDC\_65x26 RDC\_80x38 RDC\_100x38 RDC\_100x45 ✓ Round shape ✓ Low noise √ Smooth operation