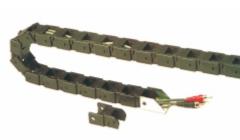

RDC\_200x45

One side Snap Open

Both sides open the same way. To fit place on slot & lightly hammer with soft mallet

✓ Improved performance

DC 0 (15x10)

DC 1 (20x14)

DC 2 (28x18)

DC 3 (38x24)

DC 4 (58x24)

DC 5 (80x32)

\_\_\_\_\_\_\_

Width link is slide fitted

Width link is slide fitted

DC 7 (150x40)

DC 6 (100x40)

DC 6A (125x40)