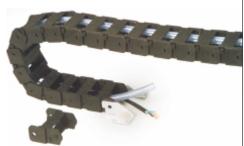

# Cable Drag Chain - New Rounded Design RDC\_9.5x10 RDC\_16x10 RDC\_20x15 RDC\_30x19 One side Snap Open Both side Snap Open Both side Snap Open RDC\_48x25 RDC\_60x25 RDC\_33x26 RDC\_45x26 Both side Snap Open Both side Snap Open One side Snap Open RDC\_65x26 RDC\_80x38 RDC\_100x38 RDC\_100x45 ✓ Round shape ✓ Low noise √ Smooth operation