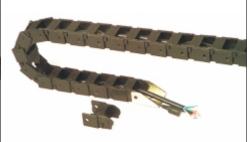

DC 4 (58x24)

DC 5 (80x32)

\_\_\_\_\_\_\_

Width link is slide fitted

Width link is slide fitted

DC 7 (150x40)

DC 6 (100x40)

DC 6A (125x40)

DC 7A (175x40)

DC 8 (200x40)