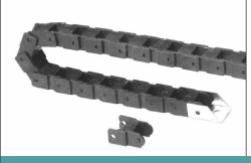

# Cable Drag Chain - New Rounded Design RDC\_9.5x10 RDC\_16x10 RDC\_20x15 RDC\_30x19 One side Snap Open Both side Snap Open Both side Snap Open RDC\_48x25 RDC\_60x25 RDC\_33x26 RDC\_45x26 Both side Snap Open Both side Snap Open One side Snap Open RDC\_65x26 RDC\_80x38 RDC\_100x38 RDC\_100x45 ✓ Round shape ✓ Low noise √ Smooth operation