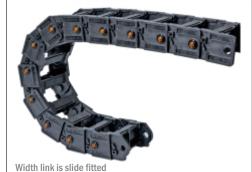

DC 4 (58x24)

DC 5 (80x32)

\_\_\_\_\_\_\_

Width link is slide fitted

Width link is slide fitted

DC 7 (150x40)

DC 6 (100x40)

DC 6A (125x40)